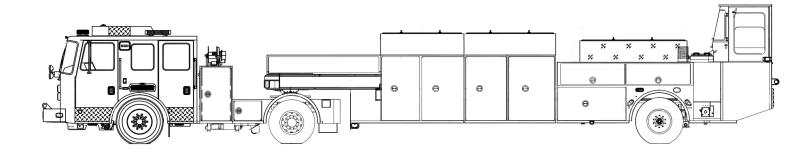

# **ASHEVILLE (NC)**

## TRACTOR DRAWN RESCUE

Truck # 11463

### **CHASSIS**

- KME Severe Service MFD 96"wide cab with flat roof
- Cummins X12 engine, 500HP;
  Allison 4000 EVS transmission
- Bostrom seating for (6)
- 110,000 PSI double frame rail
- Hendrickson STEERTEK NXT 20,000-pound front axle and suspension
- Meritor rear axle with 31,000pound Hendrickson FIREMAAX EX suspension
- Hendrickson STEERTEK NXT 23,000-pound front axle and suspension tiller axle
- 130" overall height
- 57' 2" overall length
- 142" tractor wheelbase; 343" trailer wheelbase

#### **BODY FEATURES**

- 1/8" aluminum body
- Upper and lower transverse compartments
- (4) SCBA cylinder compartments
  in fender area
- Individual compartment at center
  rear of trailer is 24 inches deep
- Tiller cab with Bostrom Sierra seat and sliding doors
- Rear ladder tunnel storage
- Tapered rear of trailer for increased angle of departure
- Five 20"-deep compartments on top of body