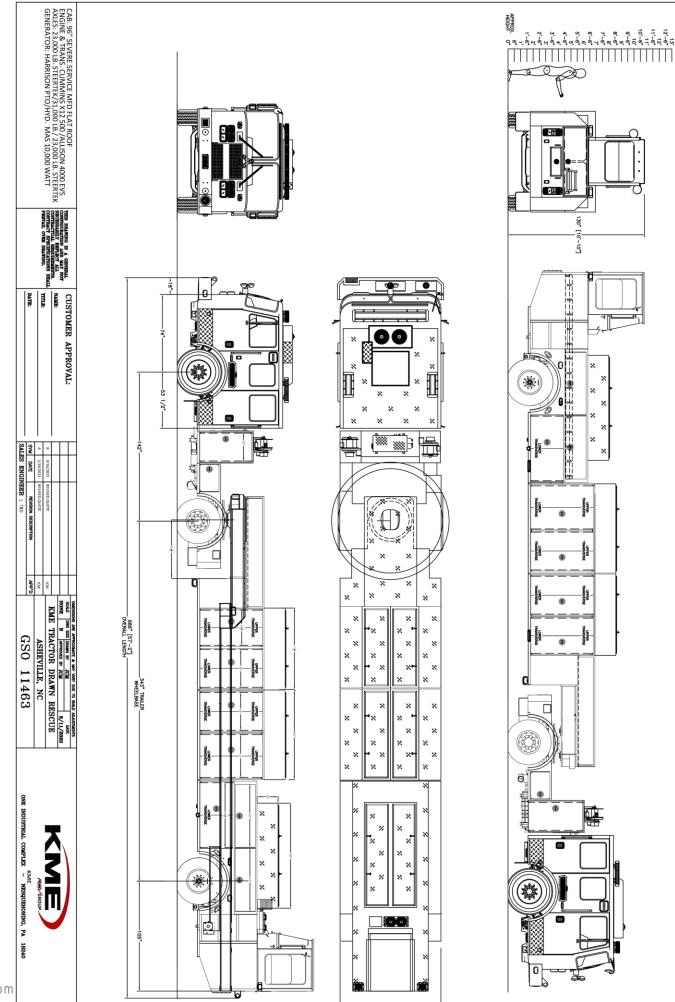

# **ASHEVILLE (NC)**

## TRACTOR DRAWN RESCUE

Truck # 11463

### **CHASSIS**

- KME Severe Service MFD 96"wide cab with flat roof
- Cummins X12 engine, 500HP;
  Allison 4000 EVS transmission
- Bostrom seating for (6)
- 110,000 PSI double frame rail
- Hendrickson STEERTEK NXT 20,000-pound front axle and suspension
- Meritor rear axle with 31,000pound Hendrickson FIREMAAX EX suspension
- Hendrickson STEERTEK NXT 23,000-pound front axle and suspension tiller axle
- 130" overall height
- 57' 2" overall length
- 142" tractor wheelbase; 343" trailer wheelbase

#### **BODY FEATURES**

- 1/8" aluminum body
- Upper and lower transverse compartments
- (4) SCBA cylinder compartments
  in fender area
- Individual compartment at center
  rear of trailer is 24 inches deep
- Tiller cab with Bostrom Sierra seat and sliding doors
- Rear ladder tunnel storage
- Tapered rear of trailer for increased angle of departure
- Five 20"-deep compartments on top of body

#### **ELECTRIC & WARNING**

- Roto-Ray LED rotating light and dual Mars lights on front of cab
- Whelen warning light system
- HiViz FireTech brow and scene lights
- Hannay electric cord reel on top of driver side and officer side locker compartments
- Harrison 10KW hydraulic generator