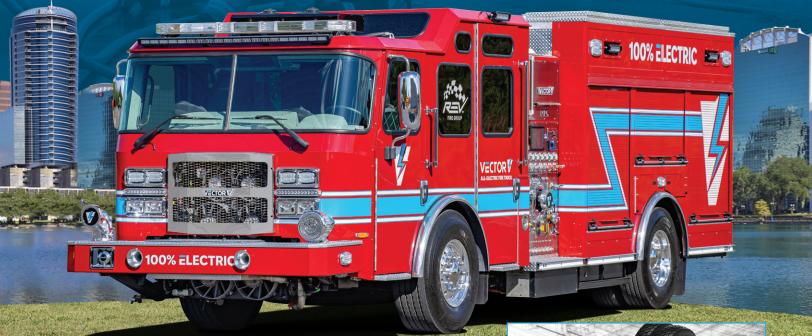

## VECTOR V 100% ELECTRIC POWER. ENDURING PERFORMANCE.

## VECTOR<sup>™</sup> IS THE FIRST NORTH AMERICAN-STYLE, FULLY ELECTRIC FIRE TRUCK.

One of the most exciting developments in the firefighting industry is here. Vector<sup>™</sup> answers the call as the first North American-style fully electric fire truck that's innovatively engineered so firefighters can drive and pump on electric power only. Energized with proven global technology and customizable to meet your department's needs. Zero tailpipe emissions. Zero tailpipe greenhouse gas. Reduced noise pollution and quieter on scene. Vector is taking firefighting to an extraordinary new level.

Vector is a genuine all-electric fire truck that responds on electric, pumps on electric, operates at the scene on electric and returns on electric.

FULLY ELECTRIC DRIVE AND PUMP OPERATIONS WITH TWO HOURS OF PUMPING AT 1250 GPM (4730 LPM) FROM DRAFT