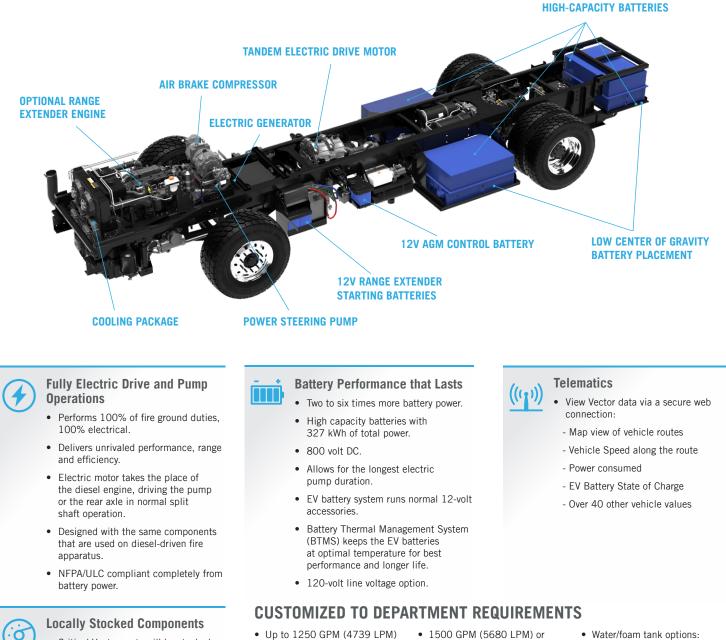

Vector is a genuine all-electric fire truck that responds on electric, pumps on electric, operates at the scene on electric and returns on electric.

FULLY ELECTRIC DRIVE AND PUMP OPERATIONS WITH TWO HOURS OF PUMPING AT 1250 GPM (4730 LPM) FROM DRAFT

TWO TO SIX TIMES MORE BATTERY POWER—327 KWH Total capacity with underside removal access

**SCAN THE CODE** to learn more.

## VECTOR

pump capacity with NFPA/ULC

all-electric certification.

- Critical Vector parts will be stocked by REV Parts including:
- Motors
- Generator
- Control Modules
- Batteries will be stocked in North America.

- 1500 GPM (5680 LPM) or higher certification with range extender operation.
- Water/foam tank options:
  530 gal. (2000 L)