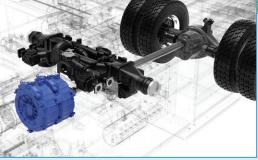

TWO TO SIX TIMES MORE BATTERY POWER—327 KWH Total capacity with underside removal access

**SCAN THE CODE** to learn more.