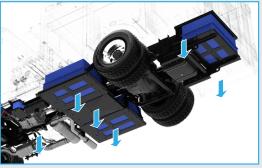

TWO TO SIX TIMES MORE BATTERY POWER—327 KWH Total capacity with underside removal access

**SCAN THE CODE** to learn more.