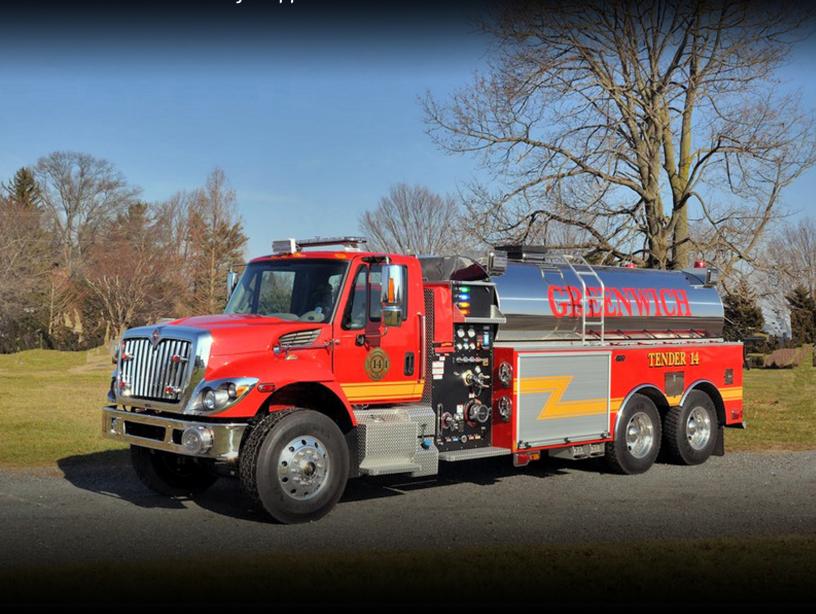

## Value and Performance.

The KME Elliptical Tanker is equipped with short wheelbases and a low center of gravity to provide a safe and functional apparatus design. Starting with the economical LE tanker, or the sensible LX tanker, through any custom designed Elliptical Tanker, KME considers proper weight distribution, center of gravity and chassis components to ensure the safest, most reliable tanker product available today.

Every Elliptical Tanker is custom designed to your department's specific demands to combine tank capacities up to 4,000 gallons. Large pumping systems provide a Tanker Pumper combination unit to fulfill your department's requirements or economical pump packages for water shuttle designs. The KME Elliptical Tanker is available on most commercial chassis or any KME Custom Chassis product.

# **FEATURES**

- Custom Configurations with Tank Capacities up to 4,000 Gallons
- Optimum Weight Distribution on Custom or Commercial Chassis
- Low Center of Gravity Tank Designs
- Maximum Equipment Storage Available
- Low Travel Heights Available, Even with Large Hose Load Requirements
- Multiple Dump Valve Options Available
- The "Safest" Tanker Attributes Available