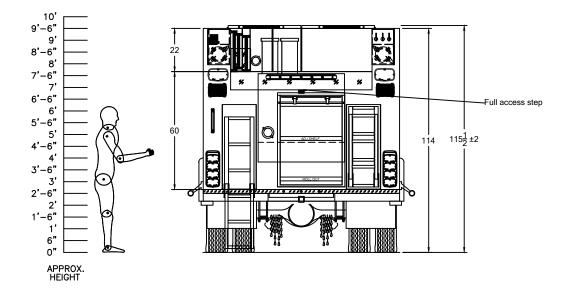

## Notes:

1. Height dimensions will vary with loading. 2. Truck is capable of passing a 30 degree tilt table test under the expected loading

NAVISTAR 7400 4X4 CREW CAB MAXXFORCE 9 330HP DIESEL WATEROUS 1250 CXVPA W/ ONE STEP CAFS 600 GALLON POLY TANK / 30 GALLON FOAM 166" RIDGERUNNER BODY 3/16" ALUMINUM