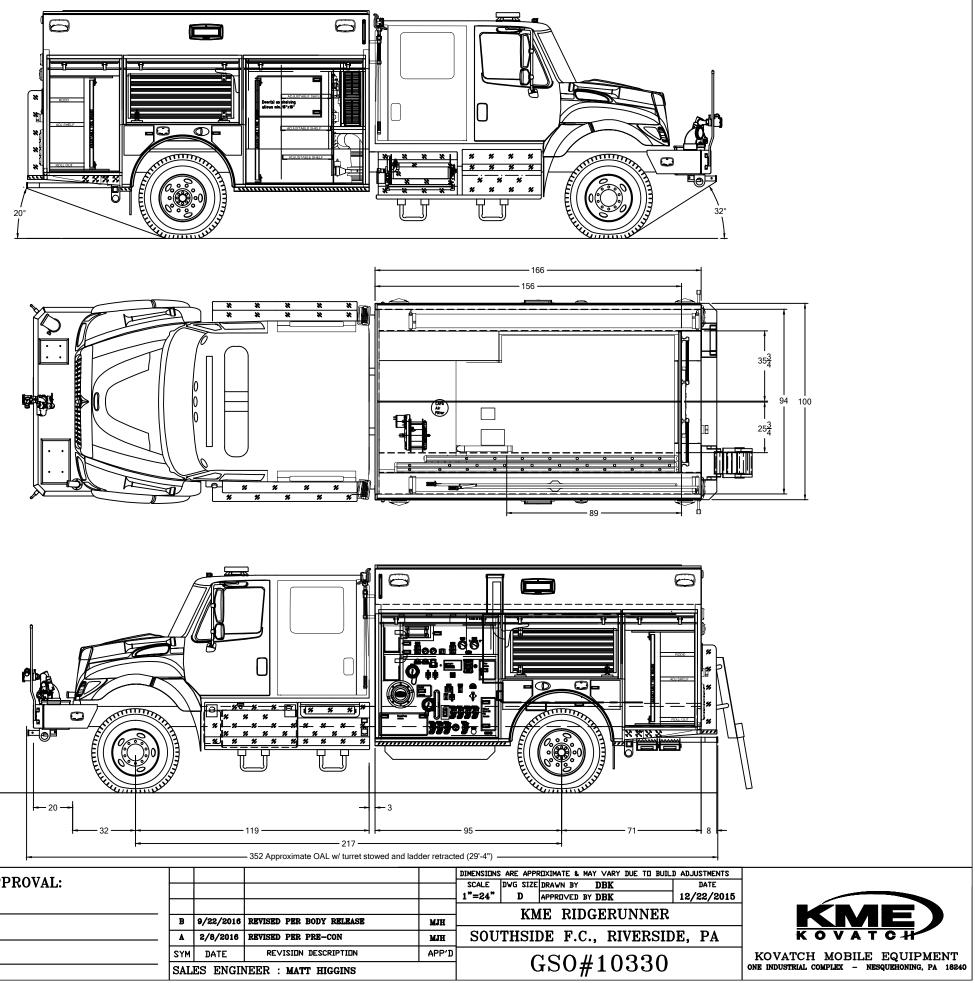

## Notes:

1. Height dimensions will vary with loading. 2. Truck is capable of passing a 30 degree tilt table test under the expected loading

NAVISTAR 7400 4X4 CREW CAB MAXXFORCE 9 330HP DIESEL WATEROUS 1250 CXVPA W/ ONE STEP CAFS 600 GALLON POLY TANK / 30 GALLON FOAM 166" RIDGERUNNER BODY 3/16" ALUMINUM

|                    |                               |           |             |              |       | 100 (20 + ) |            |          |  |
|--------------------|-------------------------------|-----------|-------------|--------------|-------|-------------|------------|----------|--|
|                    |                               |           |             |              |       | DIMENSIONS  | S ARE APPI | אסא      |  |
| CUSTOMER APPROVAL: |                               |           |             |              |       | SCALE       | DWG SIZE   | DR       |  |
|                    |                               |           |             |              |       | 1"=24"      | D          | AP       |  |
| NAME:              |                               |           |             |              |       |             | V)         | <u> </u> |  |
|                    | B                             | 9/22/2016 | REVISED PER | BODY RELEASE | MJH   | KMI         |            | IL       |  |
| TITLE:             | A                             | 2/8/2016  | REVISED PER | PRE-CON      | мјн   | SOU         | THSI       | DE       |  |
| DATE:              | SYM                           | DATE      | RE∨ISION    | DESCRIPTION  | APP'D |             | (          | 7        |  |
|                    | SALES ENGINEER : MATT HIGGINS |           |             |              |       |             | G          |          |  |