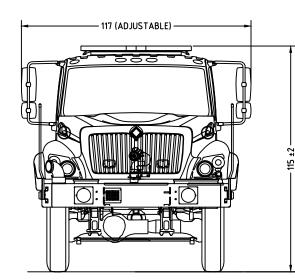

## Notes:

1. Height dimensions will vary with loading. 2. Truck is capable of passing a 30 degree tilt table test under the expected loading

NAVISTAR 7400 4X4 CREW CAB MAXXFORCE 9 330HP DIESEL WATEROUS 1250 CXVPA W/ ONE STEP CAFS 600 GALLON POLY TANK / 30 GALLON FOAM 166" RIDGERUNNER BODY 3/16" ALUMINUM