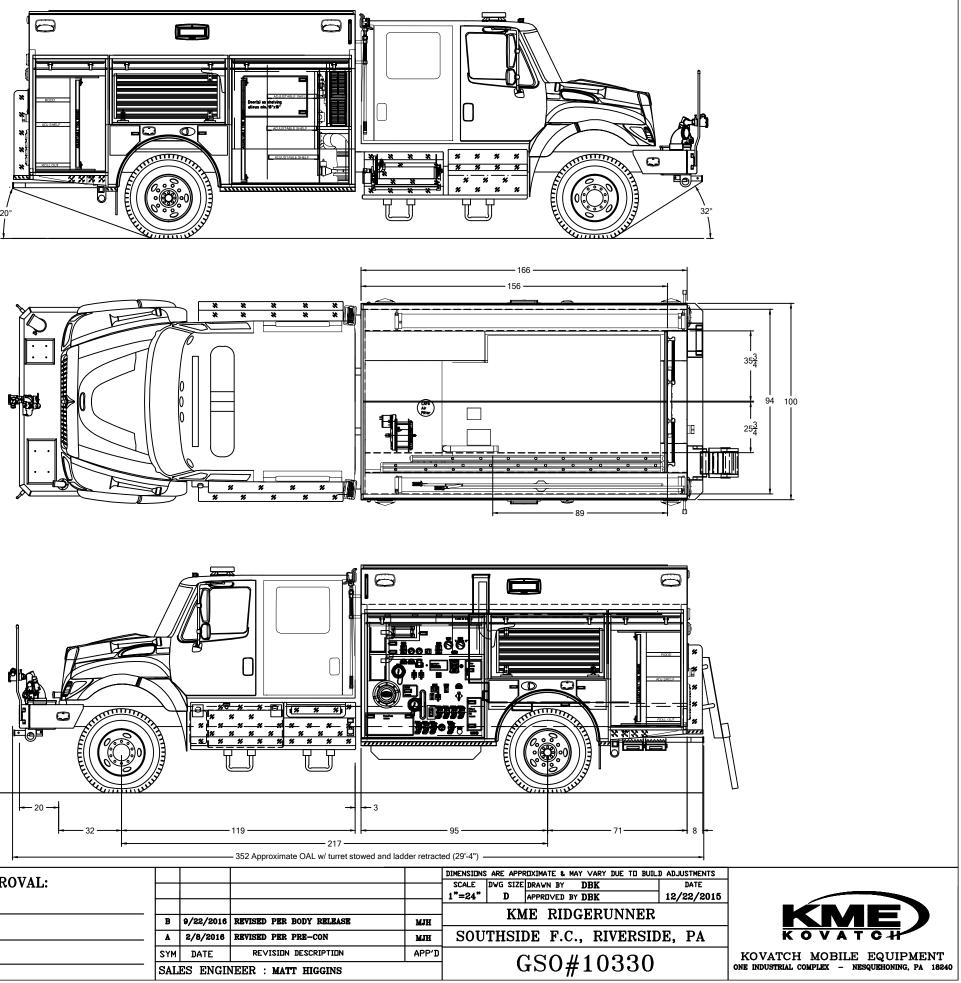

## Notes:

1. Height dimensions will vary with loading. 2. Truck is capable of passing a 30 degree tilt table test under the expected loading

NAVISTAR 7400 4X4 CREW CAB MAXXFORCE 9 330HP DIESEL WATEROUS 1250 CXVPA W/ ONE STEP CAFS 600 GALLON POLY TANK / 30 GALLON FOAM 166" RIDGERUNNER BODY 3/16" ALUMINUM

|                    |                               |           |             |              |       | 100 (20 + ) |            |          |  |
|--------------------|-------------------------------|-----------|-------------|--------------|-------|-------------|------------|----------|--|
|                    |                               |           |             |              |       | DIMENSIONS  | S ARE APPI | אסא      |  |
| CUSTOMER APPROVAL: |                               |           |             |              |       | SCALE       | DWG SIZE   | DR       |  |
|                    |                               |           |             |              |       | 1"=24"      | D          | AP       |  |
| NAME:              |                               |           |             |              |       |             | V)         | <u> </u> |  |
|                    | B                             | 9/22/2016 | REVISED PER | BODY RELEASE | MJH   | KMI         |            | IL       |  |
| TITLE:             | A                             | 2/8/2016  | REVISED PER | PRE-CON      | мјн   | SOU         | THSI       | DE       |  |
| DATE:              | SYM                           | DATE      | RE∨ISION    | DESCRIPTION  | APP'D |             | (          | 7        |  |
|                    | SALES ENGINEER : MATT HIGGINS |           |             |              |       |             | G          |          |  |