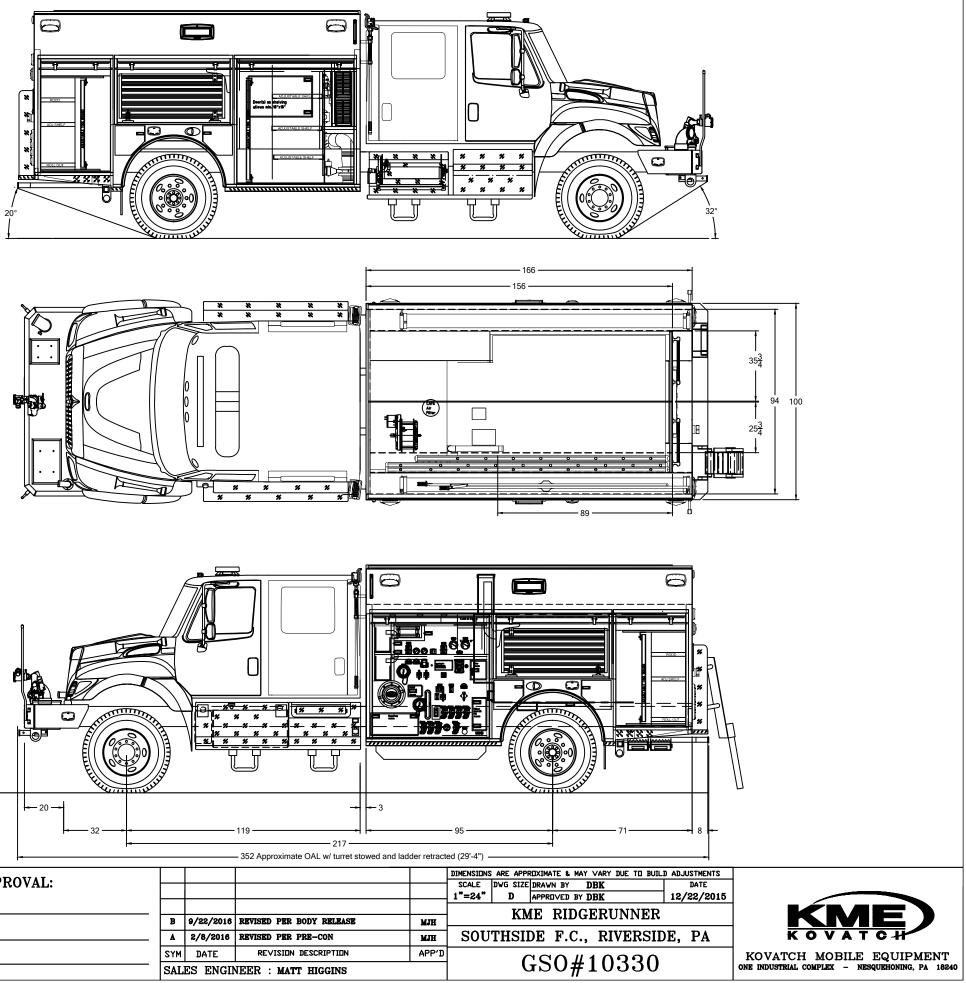

## Notes:

1. Height dimensions will vary with loading. 2. Truck is capable of passing a 30 degree tilt table test under the expected loading

NAVISTAR 7400 4X4 CREW CAB MAXXFORCE 9 330HP DIESEL WATEROUS 1250 CXVPA W/ ONE STEP CAFS 600 GALLON POLY TANK / 30 GALLON FOAM 166" RIDGERUNNER BODY 3/16" ALUMINUM

|                    |                               |           |             |              |       | 100 (20 + ) |            |          |  |
|--------------------|-------------------------------|-----------|-------------|--------------|-------|-------------|------------|----------|--|
|                    |                               |           |             |              |       | DIMENSIONS  | S ARE APPI | אסא      |  |
| CUSTOMER APPROVAL: |                               |           |             |              |       | SCALE       | DWG SIZE   | DR       |  |
|                    |                               |           |             |              |       | 1"=24"      | D          | AP       |  |
| NAME:              |                               |           |             |              |       |             | V)         | <u> </u> |  |
|                    | B                             | 9/22/2016 | REVISED PER | BODY RELEASE | MJH   | KMI         |            | IL       |  |
| TITLE:             | A                             | 2/8/2016  | REVISED PER | PRE-CON      | мјн   | SOU         | THSI       | DE       |  |
| DATE:              | SYM                           | DATE      | RE∨ISION    | DESCRIPTION  | APP'D |             | (          | 7        |  |
|                    | SALES ENGINEER : MATT HIGGINS |           |             |              |       |             | G          |          |  |