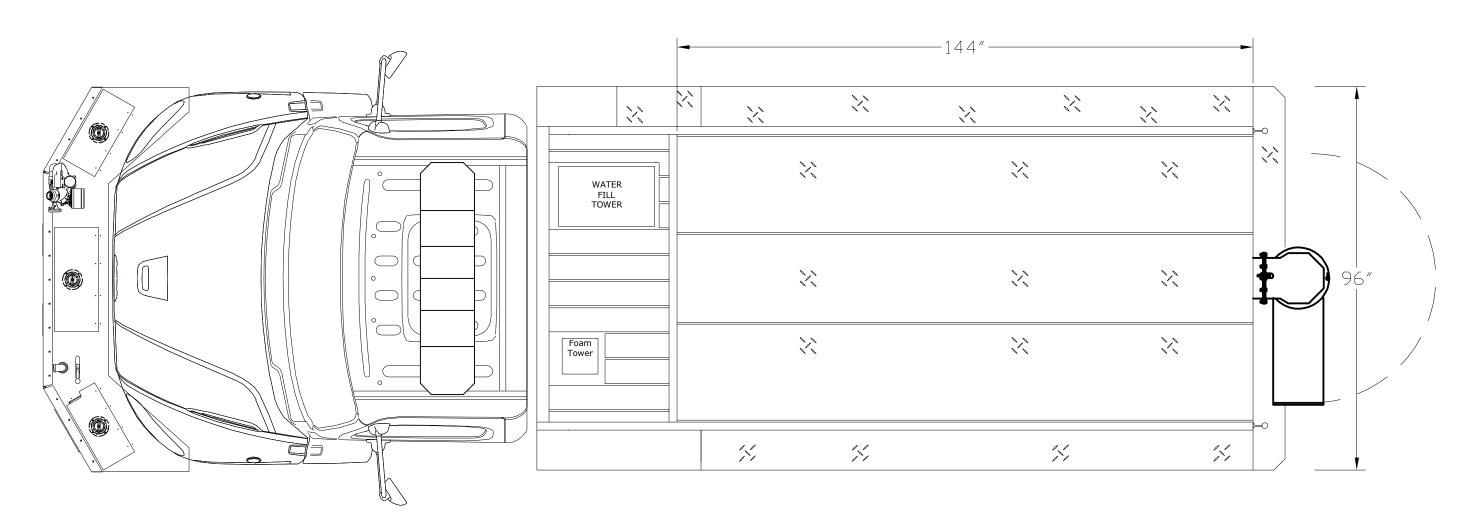

CAB: FREIGHTLINER M2 106 4X2 2 DR
ENGINE & TRANS: CUMMINS L9 350 HP/ALLISON 3000 EVS
AXLES: 14,000# FRONT/30,000# REAR
PUMP: DARLEY JMP 500 GPM SINGLE STAGE

WATER TANK: 2,000 GALLONS POLY W/20 FOAM BODY TYPE: 138" ELIMINATOR 3/16" ALUMINUM FOAM SYSTEM: FOAM PRO 2001