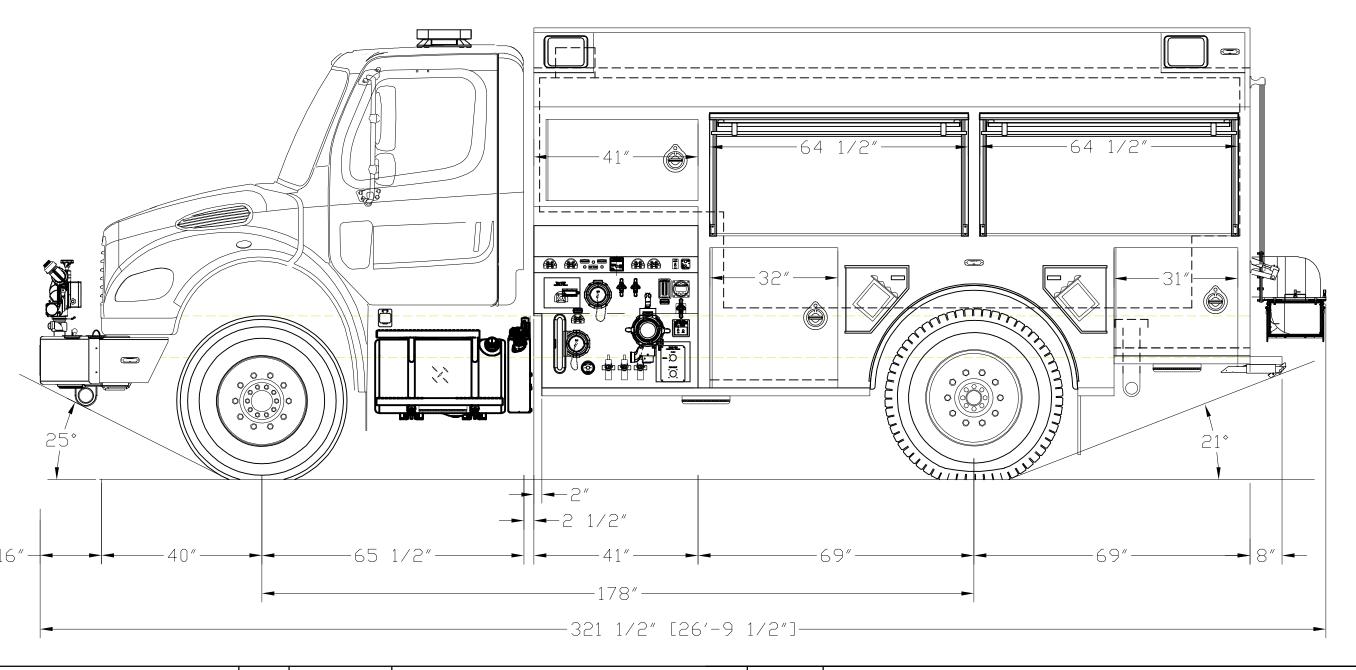

CAB: FREIGHTLINER M2 106 4X2 2 DR
ENGINE & TRANS: CUMMINS L9 350 HP/ALLISON 3000 EVS
AXLES: 14,000# FRONT/30,000# REAR
PUMP: DARLEY JMP 500 GPM SINGLE STAGE

WATER TANK: 2,000 GALLONS POLY W/20 FOAM BODY TYPE: 138" ELIMINATOR 3/16" ALUMINUM FOAM SYSTEM: FOAM PRO 2001