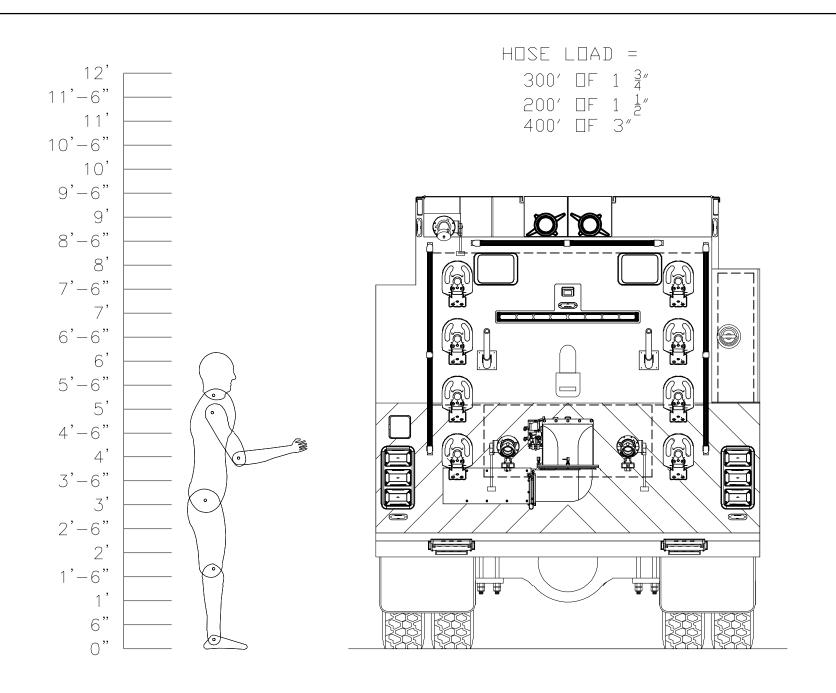

CAB: FREIGHTLINER M2 106 4X2 2 DR
ENGINE & TRANS: CUMMINS L9 350 HP/ALLISON 3000 EVS
AXLES: 14,000# FRONT/30,000# REAR
PUMP: DARLEY JMP 500 GPM SINGLE STAGE

WATER TANK: 2,000 GALLONS POLY W/20 FOAM BODY TYPE: 138" ELIMINATOR 3/16" ALUMINUM FOAM SYSTEM: FOAM PRO 2001