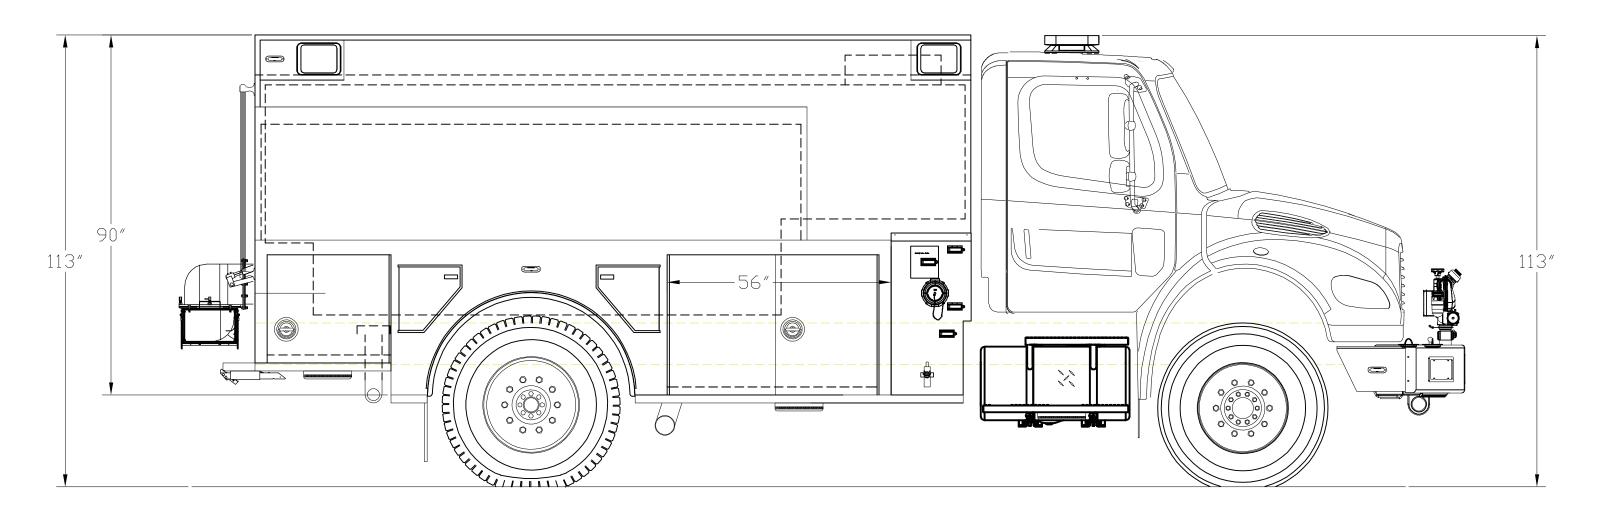

CAB: FREIGHTLINER M2 106 4X2 2 DR
ENGINE & TRANS: CUMMINS L9 350 HP/ALLISON 3000 EVS
AXLES: 14,000# FRONT/30,000# REAR
PUMP: DARLEY JMP 500 GPM SINGLE STAGE

WATER TANK: 2,000 GALLONS POLY W/20 FOAM BODY TYPE: 138" ELIMINATOR 3/16" ALUMINUM FOAM SYSTEM: FOAM PRO 2001