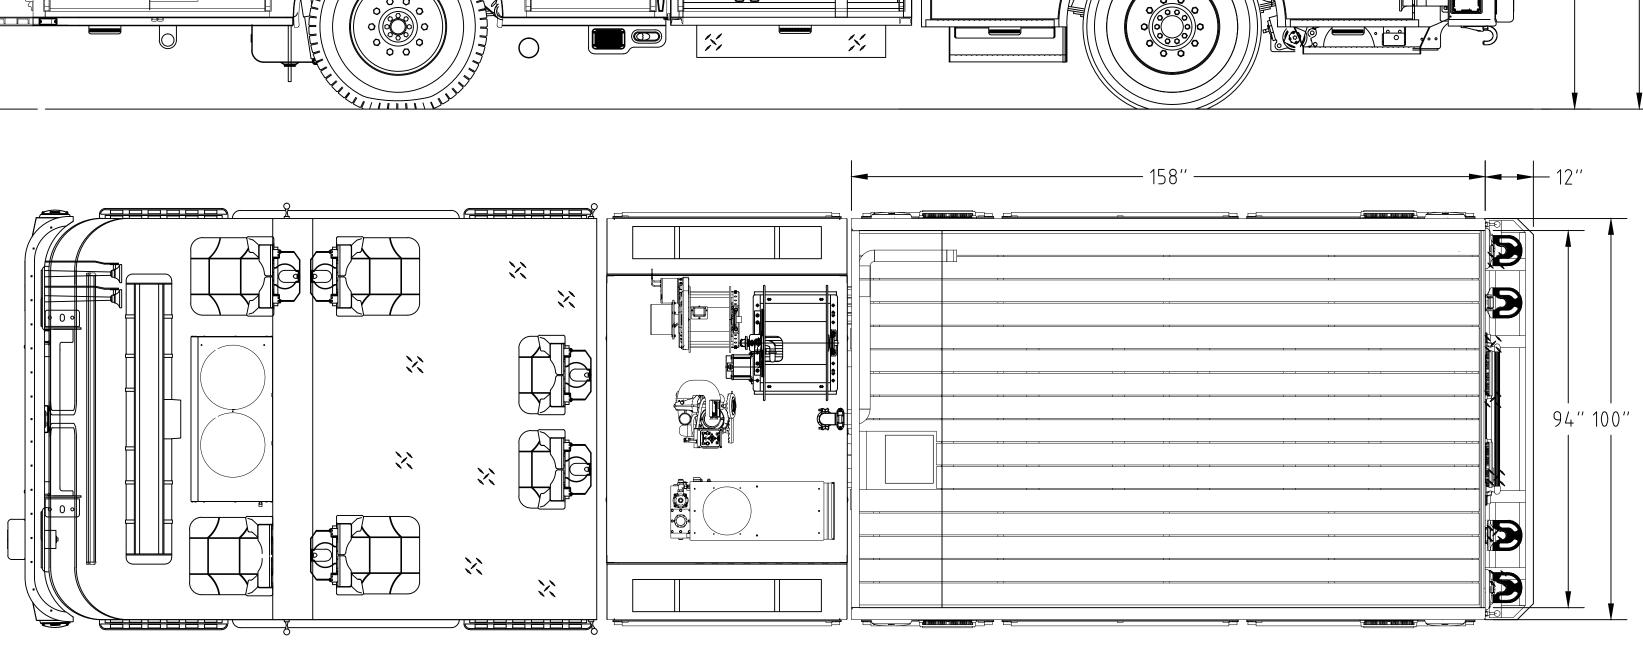

CAB: 100"W KME PREDATOR MFD 10" RR ALUMINUM ENGINE & TRANS: CUMMINS L9 450 HP/ALLISON 3000 EVS AXLES: 20,000# FRONT/27,000# REAR PUMP: WATEROUS CSU-C20 1,750 GPM SINGLE STAGE WATER TANK: 1,000 GALLONS POLY BODY TYPE: 158" PUMPER 3/16" ALUMINUM GENERATOR: HARRISON 6MCR PTO/HYD