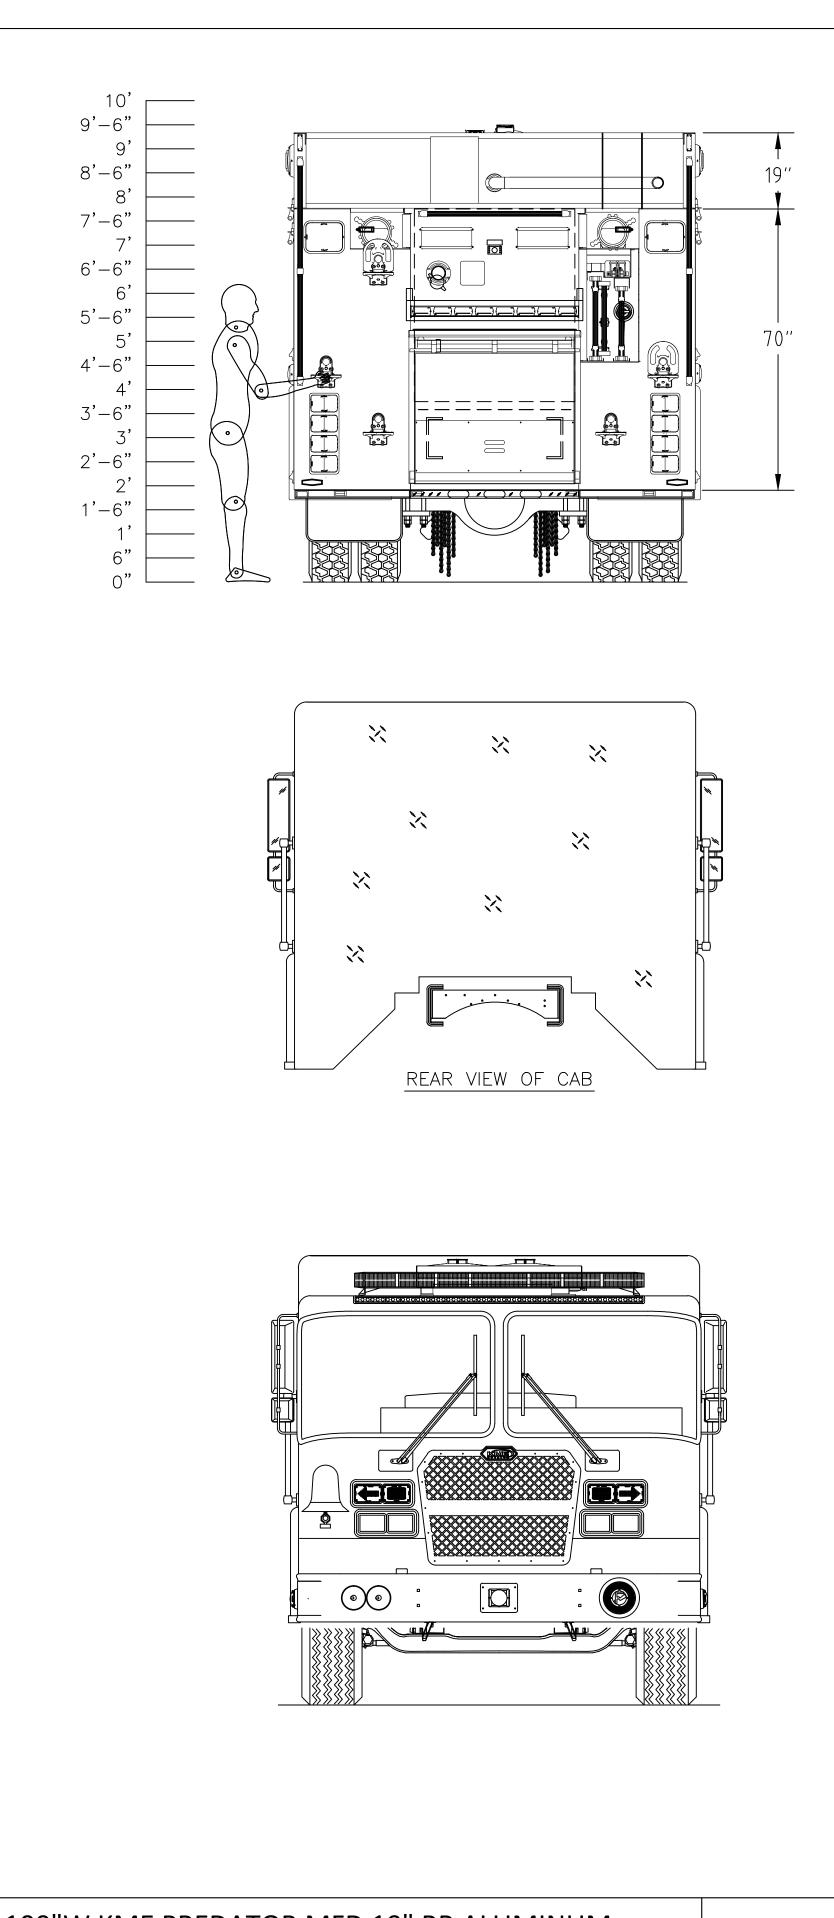

CAB: 100"W KME PREDATOR MFD 10" RR ALUMINUM ENGINE & TRANS: CUMMINS L9 450 HP/ALLISON 3000 EVS AXLES: 20,000# FRONT/27,000# REAR PUMP: WATEROUS CSU-C20 1,750 GPM SINGLE STAGE WATER TANK: 1,000 GALLONS POLY BODY TYPE: 158" PUMPER 3/16" ALUMINUM GENERATOR: HARRISON 6MCR PTO/HYD