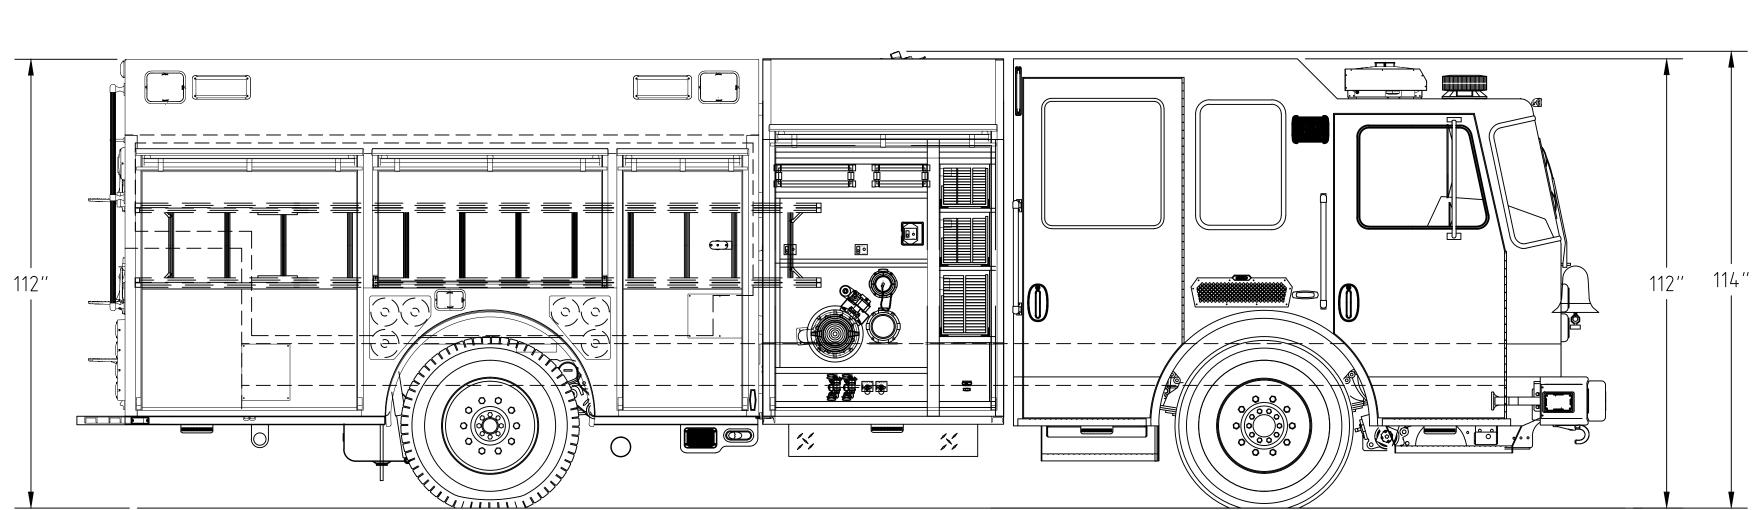

CAB: 100"W KME PREDATOR MFD 10" RR ALUMINUM ENGINE & TRANS: CUMMINS L9 450 HP/ALLISON 3000 EVS AXLES: 20,000# FRONT/27,000# REAR PUMP: WATEROUS CSU-C20 1,750 GPM SINGLE STAGE WATER TANK: 1,000 GALLONS POLY BODY TYPE: 158" PUMPER 3/16" ALUMINUM GENERATOR: HARRISON 6MCR PTO/HYD