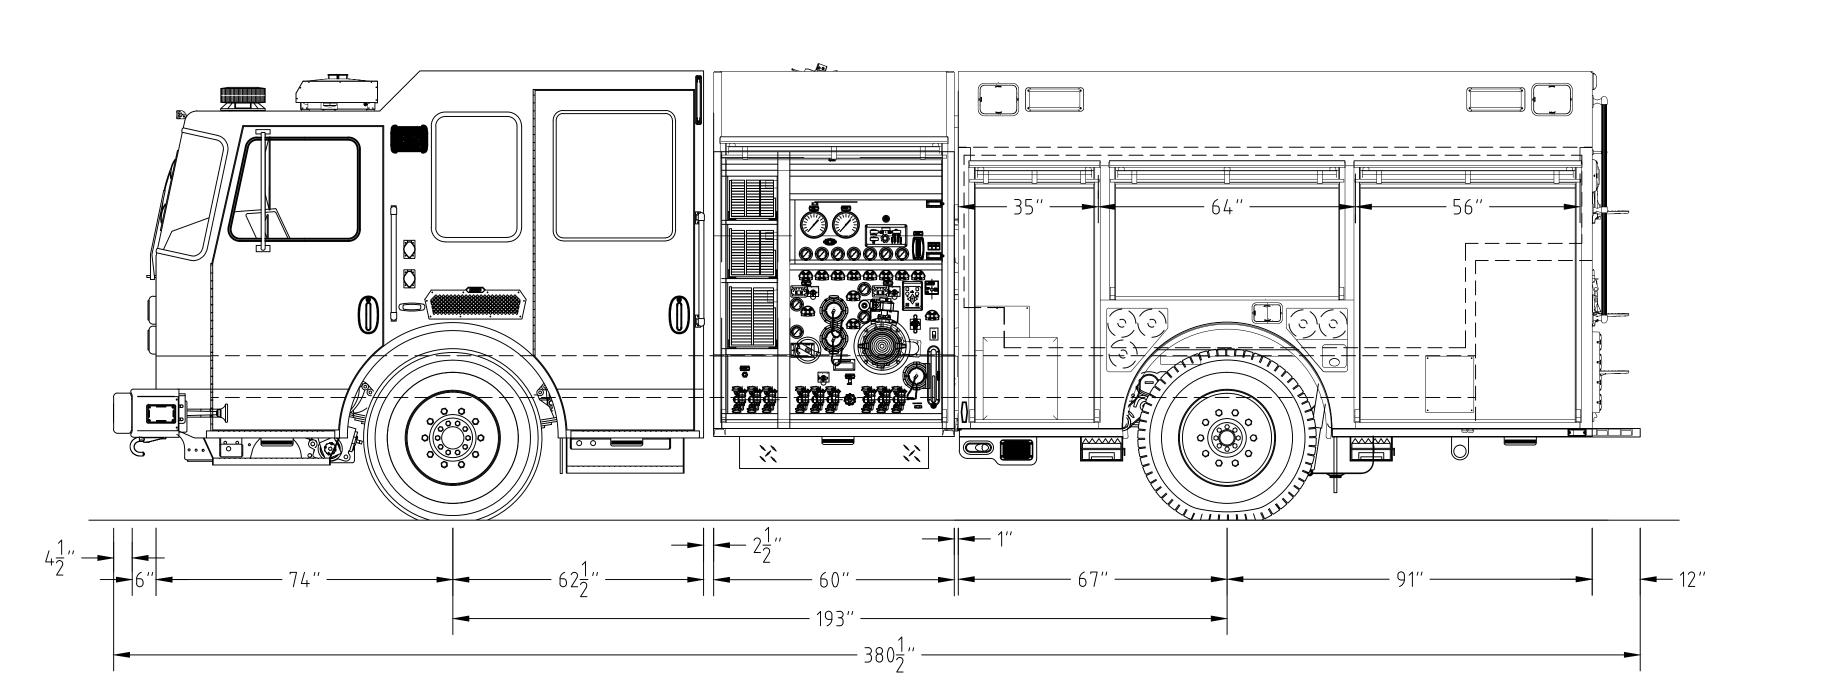

CAB: 100"W KME PREDATOR MFD 10" RR ALUMINUM ENGINE & TRANS: CUMMINS L9 450 HP/ALLISON 3000 EVS AXLES: 20,000# FRONT/27,000# REAR PUMP: WATEROUS CSU-C20 1,750 GPM SINGLE STAGE WATER TANK: 1,000 GALLONS POLY BODY TYPE: 158" PUMPER 3/16" ALUMINUM GENERATOR: HARRISON 6MCR PTO/HYD