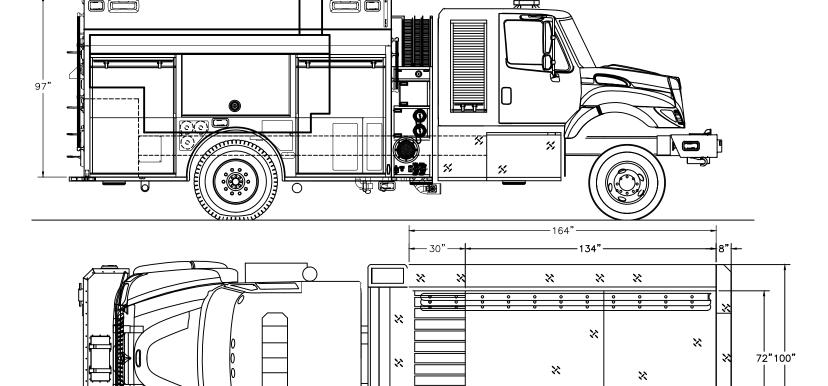

×

×

×

×

CAB: INTL 7400 4X4 SFA 2 DR

ENGINE & TRANS: CUMMINS L9 350 HP/ALLISON 3000 EVS P AXLES: 14,000# FRONT/30,000# REAR

PUMP: WATEROUS CX-150 1,500 GPM

WATER TANK: 1,000 GALLONS POLY W/30 GALLON FOAM

BODY TYPE: 164" FLEX 3/16" ALUMINUM FOAM SYSTEM: WATEROUS AQUIS 3.0

THIS DRAWING IS A GENERAL CONFIGURATION AND MAY NOT NECESSARILY REFLECT ALL CONTRACTUAL REQUIREMENTS. CONTRACT SPECIFICATIONS SHALL PREVAIL OVER DRAWING.