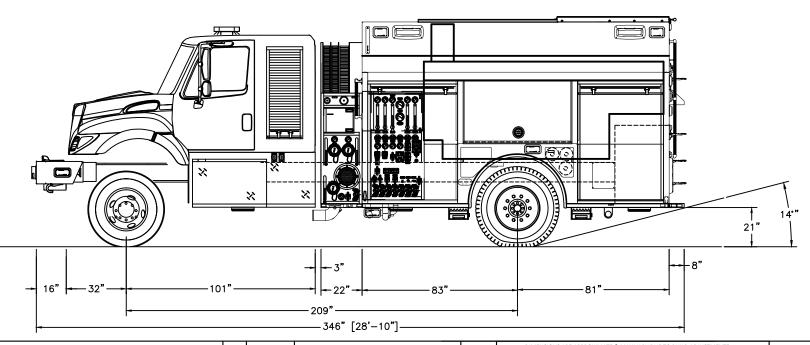

×

×

×

×

CAB: INTL 7400 4X4 SFA 2 DR

ENGINE & TRANS: CUMMINS L9 350 HP/ALLISON 3000 EVS P AXLES: 14,000# FRONT/30,000# REAR

PUMP: WATEROUS CX-150 1,500 GPM

WATER TANK: 1,000 GALLONS POLY W/30 GALLON FOAM

BODY TYPE: 164" FLEX 3/16" ALUMINUM FOAM SYSTEM: WATEROUS AQUIS 3.0

THIS DRAWING IS A GENERAL CONFIGURATION AND MAY NOT NECESSARILY REFLECT ALL CONTRACTUAL REQUIREMENTS. CONTRACT SPECIFICATIONS SHALL PREVAIL OVER DRAWING.