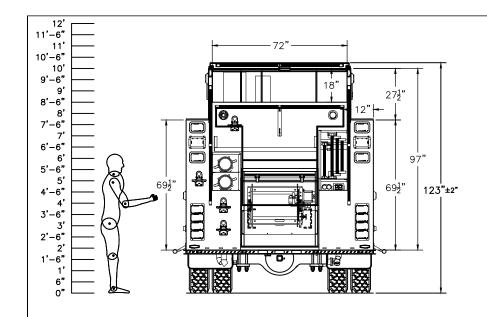

×

×

×

×

CAB: INTL 7400 4X4 SFA 2 DR

ENGINE & TRANS: CUMMINS L9 350 HP/ALLISON 3000 EVS P AXLES: 14,000# FRONT/30,000# REAR

PUMP: WATEROUS CX-150 1,500 GPM

WATER TANK: 1,000 GALLONS POLY W/30 GALLON FOAM

BODY TYPE: 164" FLEX 3/16" ALUMINUM FOAM SYSTEM: WATEROUS AQUIS 3.0

THIS DRAWING IS A GENERAL CONFIGURATION AND MAY NOT NECESSARILY REFLECT ALL CONTRACTUAL REQUIREMENTS. CONTRACT SPECIFICATIONS SHALL PREVAIL OVER DRAWING.