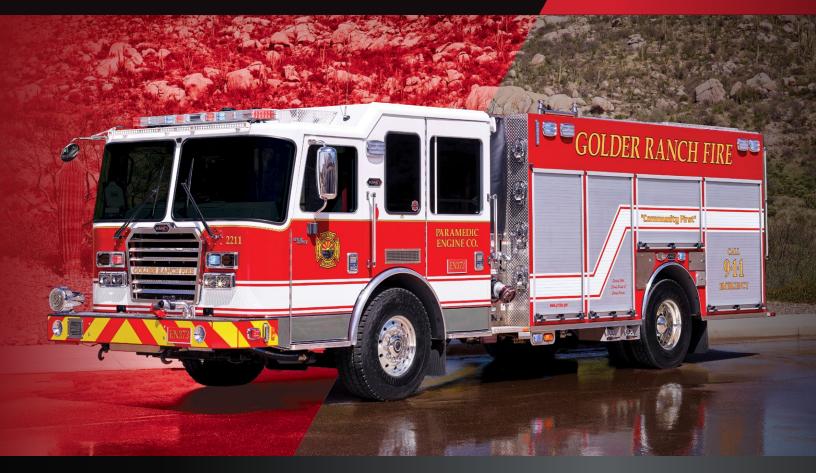

# PRO SERIES PUMPER 🗵

### PERFORMANCE OF A PUMPER. CARRYING CAPABILITY OF A RESCUE. ∠

The PRO is a multi-purpose response vehicle which addresses the ever-changing needs of today's fire service, with an increased focus on maximizing storage space.

The pumphouse is minimized to consume less space, while the pump controls are placed in an ergonomic location for simplified operations. The PRO is available in a traditional sidemount configuration, or in an elevated sidemount configuration which places the operator up out of the street for safer operation with improved visibility.