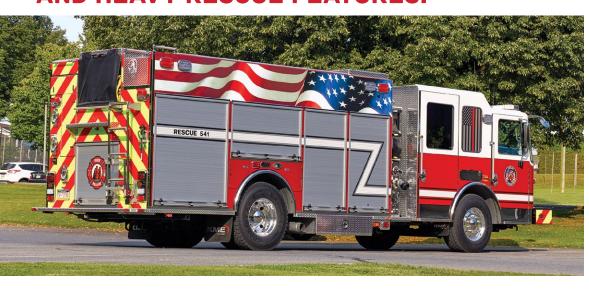

### PRO® SERIES PUMPER 🗵

# INNOVATIVE DESIGN WITH FULL PUMPER AND HEAVY RESCUE FEATURES.

#### MORE EQUIPMENT STORAGE

PRO bodies are available with up to 550 cubic feet of enclosed storage space, allowing you to store the full complement of equipment for a custom pumper and heavy rescue on a single apparatus.