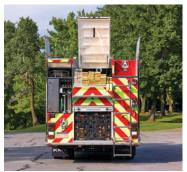

### PRO® SERIES PUMPER 🗵

# INNOVATIVE DESIGN WITH FULL PUMPER AND HEAVY RESCUE FEATURES.

#### MORE EQUIPMENT STORAGE

PRO bodies are available with up to 550 cubic feet of enclosed storage space, allowing you to store the full complement of equipment for a custom pumper and heavy rescue on a single apparatus.