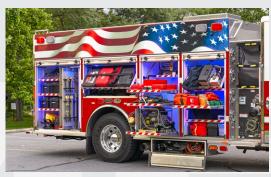

#### MORE EQUIPMENT STORAGE

PRO bodies are available with up to 550 cubic feet of enclosed storage space, allowing you to store the full complement of equipment for a custom pumper and heavy rescue on a single apparatus.

#### **FEATURES**

MAXIMUM CAB SEATING AND EQUIPMENT STORAGE CAPACITY

MINIMIZED PUMP PANEL AREA

UP TO 550 CUBIC FEET OF EQUIPMENT STORAGE

LOW INTAKE AND DISCHARGE HOSE CONNECTIONS

SUPERIOR PUMP AND PLUMBING SERVICEABILITY